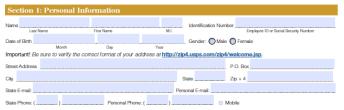

# Section I: Personal Information

- Enter your personal information as indicated
- For "Identification Number" use either your health plan member ID, Cardinal ID, or your Social Security number. Do not use your VCU V-ID number.
- For "State E-mail" and "State Phone" use your VCU contact information

| Section 1: Personal In                                                                                                      | Iformation |    |               |                                                    |  |
|-----------------------------------------------------------------------------------------------------------------------------|------------|----|---------------|----------------------------------------------------|--|
| Name                                                                                                                        | First Name | ML | Identificatio | ion Number<br>Employee ID or Social Security Numbe |  |
| Date of Birth                                                                                                               |            |    | Gender: (     | Male O Female                                      |  |
| Month Day Year<br>Important! Be sure to verify the correct format of your address at http://zip4.usps.com/zip4/welcome.jsp. |            |    |               |                                                    |  |
| Street Address                                                                                                              |            |    |               | P.O. Bax                                           |  |
| City                                                                                                                        |            |    | State         | Zip + 4                                            |  |
| State E-mail: Personal E-mail:                                                                                              |            |    |               |                                                    |  |
| State Phone: () Personal Phone: () Mobile                                                                                   |            |    |               |                                                    |  |